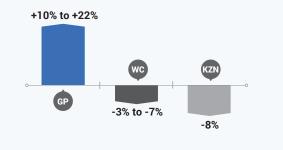

Home to Africa's largest stock exchange, Gauteng remains the highest earning province for professionals in the financial sector. Due to the high demand for labour, earnings are notably higher compared to the Western Cape and KwaZulu-Natal.