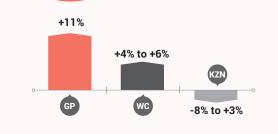

Home to Africa's largest stock exchange, Gauteng remains the highest earning province for professionals in the financial sector. Due to the high demand for labour, earnings are notably higher compared to the Western Cape and KwaZulu-Natal.