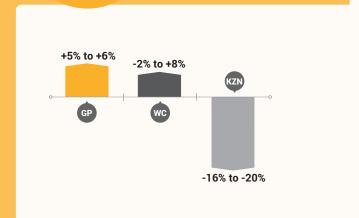

SEARCH FOR JOBS IN THIS SECTOR.

**REGIONAL SALARY DIFFERENCES** 

There is a large pay gap between Gauteng, the Western Cape and KwaZulu-Natal within the Manufacturing & Assembly sector. Workers seem to be offered much larger salaries in Gauteng compared to the other provinces.