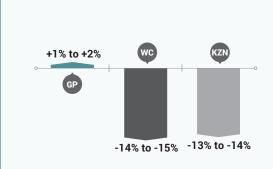

**REGIONAL SALARY DIFFERENCES** 

Salary offerings for Architects / Engineers seem to be considerably lower in the Western Cape compared to salary offerings in Gauteng and KwaZulu-Natal. This could possibly be due to a lower demand for skills in the Western Cape.