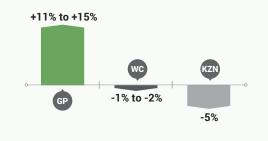

Home to Africa's largest stock exchange, Gauteng remains the highest earning province for professionals in the financial sector. Due to the high demand for labour, earnings are notably higher compared to the Western Cape and KwaZulu-Natal.