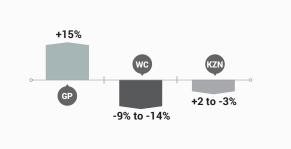

**SEARCH FOR JOBS** IN THIS SECTOR.

| +2% to +3% | WC           | KZN          |
|------------|--------------|--------------|
| GP GP      |              |              |
|            | -18% to -26% |              |
|            |              | -33% to -35% |