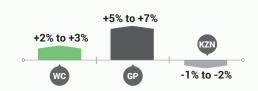

**REGIONAL SALARY DIFFERENCES** 

When comparing earnings for the ICT sector, there seems to be only a small difference between Gauteng and Western Cape. However, salary offerings in KwaZulu-Natal are notably lower compared to these regions.