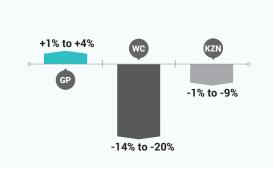

**REGIONAL SALARY DIFFERENCES** 

Salary offerings for Architects / Engineers seem to be considerably lower in the Western Cape compared to salary offerings in Gauteng and KwaZulu-Natal. This could possibly be due to a lower demand for skills in the Western Cape.