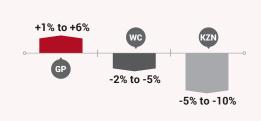

**REGIONAL SALARY DIFFERENCES** 

Salary offerings for Architects / Engineers seem to be considerably lower in the Western Cape compared to salary offerings in Gauteng and KwaZulu-Natal. This could possibly be due to a lower demand for skills in the Western Cape.